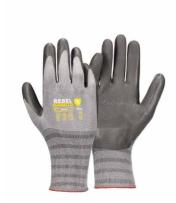

CODE: Aqua: GLA101

CODE: Cut Pro: GNC501

CODE: Enviro: GNE101

CODE: Impact: GNI101

CODE: Thermo: GLT101

CODE: Versa: GNP101

CODE: Versa Dura: GLP111

CODE: Versa Grip: GNP120