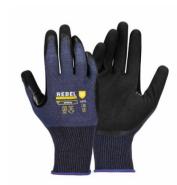

CODE: Aqua: GLA101

CODE: Cut Pro: GNC501

CODE: Enviro: GNE101

CODE: Impact: GNI101

CODE: Thermo: GLT101

CODE: Versa: GNP101

CODE: Versa Dura: GLP111

CODE: Versa Grip: GNP120