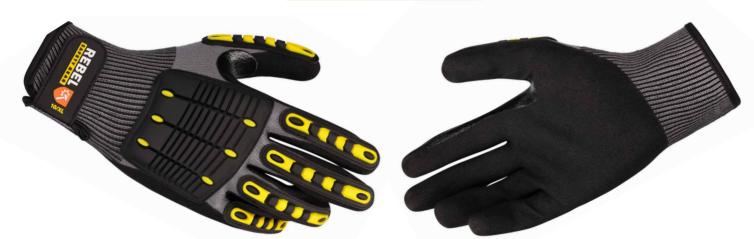

CODE: Aqua: GLA101

CODE: Cut Pro: GNC501

CODE: Enviro: GNE101

CODE: Impact: GNI101

CODE: Thermo: GLT101

CODE: Versa: GNP101

CODE: Versa Dura: GLP111

CODE: Versa Grip: GNP120