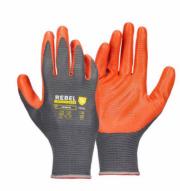

CODE: Aqua: GLA101

CODE: Cut Pro: GNC501

CODE: Enviro: GNE101

CODE: Impact: GNI101

CODE: Thermo: GLT101

CODE: Versa: GNP101

CODE: Versa Dura: GLP111

CODE: Versa Grip: GNP120