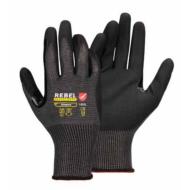

CODE: Aqua: GLA101

CODE: Cut Pro: GNC501

CODE: Enviro: GNE101

CODE: Impact: GNI101

CODE: Thermo: GLT101

CODE: Versa: GNP101

CODE: Versa Dura: GLP111

CODE: Versa Grip: GNP120