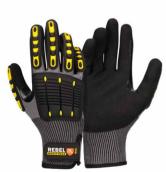

CODE: Aqua: GLA101

CODE: Cut Pro: GNC501

CODE: Enviro: GNE101

CODE: Impact: GNI101

CODE: Thermo: GLT101

CODE: Versa: GNP101

CODE: Versa Dura: GLP111

CODE: Versa Grip: GNP120