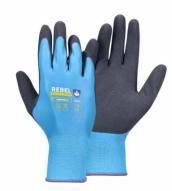

CODE: Aqua: GLA101

CODE: Cut Pro: GNC501

CODE: Enviro: GNE101

CODE: Impact: GNI101

CODE: Thermo: GLT101

CODE: Versa: GNP101

CODE: Versa Dura: GLP111

CODE: Versa Grip: GNP120