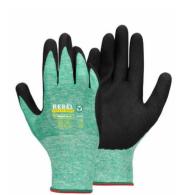

CODE: Aqua: GLA101

CODE: Cut Pro: GNC501

CODE: Enviro: GNE101

CODE: Impact: GNI101

CODE: Thermo: GLT101

CODE: Versa: GNP101

CODE: Versa Dura: GLP111

CODE: Versa Grip: GNP120