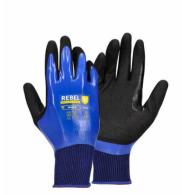

CODE: Aqua: GLA101

CODE: Cut Pro: GNC501

CODE: Enviro: GNE101

CODE: Impact: GNI101

CODE: Thermo: GLT101

CODE: Versa: GNP101

CODE: Versa Dura: GLP111

CODE: Versa Grip: GNP120