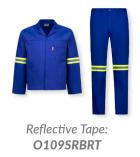

### From classic Navy and Royal Blue to bold Red, Orange, Emerald Green, Khaki, Black, Grey, and White - we have an option for every industry.

Also available with **Reflective tape** (Navy & Royal Blue) and in 100% Denim.