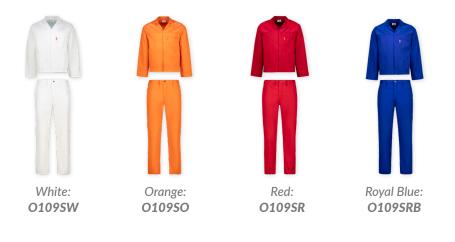

## **AVAILABLE IN A VARIETY OF COLOURS**

### From classic Navy and Royal Blue to bold Red, Orange, Emerald Green, Khaki, Black, Grey, and White - we have an option for every industry.

Also available with **Reflective tape** (Navy & Royal Blue) and in 100% Denim.