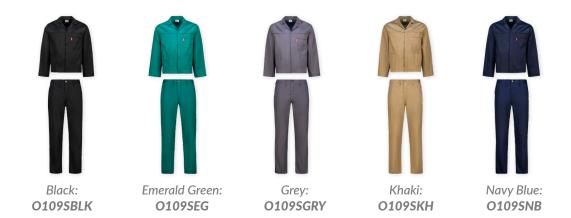

## **AVAILABLE IN A VARIETY OF COLOURS**

### From classic Navy and Royal Blue to bold Red, Orange, Emerald Green, Khaki, Black, Grey, and White - we have an option for every industry.

Also available with **Reflective tape** (Navy & Royal Blue) and in 100% Denim.