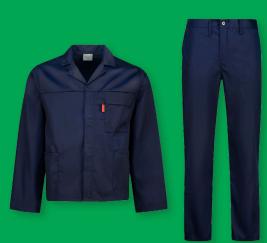

# **Introducing the SAMURAI 2PC CONTI SUIT Exclusive to Pienaar Brothers!**

Manufactured in South Africa in an array of industry leading colours, these conti suits are designed to offer a practical, no-fuss product at a GREAT PRICE.

## **PRODUCT FEATURES:**

**CLOSURES:** YKK Zips.

**FINISHES:** Double stitched throughout and bar-tacked on stress points. Triple stitched on in-leg for extra strength where it matters most.

**FABRIC:** 80/20 Polycotton.

**JACKET:** 2 x front pockets and 1 x chest pocket. **TROUSERS:** 2 x side pockets and 1 x back pocket.

**SIZE RANGE:** 28 - 60.