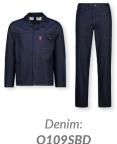

### From classic Navy and Royal Blue to bold Red, Orange, Emerald Green, Khaki, Black, Grey, and White - we have an option for every industry.

Also available with **Reflective tape** (Navy & Royal Blue) and in 100% Denim.